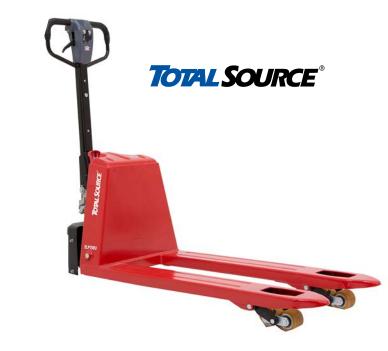

## Semi-electric pallet truck

Opt for a semi-electric pallet truck with all the advantages of an electric pallet truck, but at a lower cost. This type is electrically driven but lifting happens manually. As the travel speed is higher, an emergency stop switch and foot protection are provided as standard to ensure your safety.

#### **Features**

- Manual lifting, electrical driving
- Ergonomic design
- Internal charger
- Emergency stop
- Foot protection
- Small turning circle

### **Technical details**

- Load capacity:1500 kg
- Material of the pump: galvanised steel (casted)
- Minimum height: 85 mm
- · Lifting height: 200 mm

| Length of the forks | Width across the forks | Material of the steering wheels | Material of the<br>fork wheels | Model   | REF                |
|---------------------|------------------------|---------------------------------|--------------------------------|---------|--------------------|
| mm                  | mm                     |                                 |                                |         |                    |
| 1000                | 560                    | polyurethane                    | tandem / polyurethane          | ELP15UK | <u>102PM6390</u> * |
| 1150                | 560                    | polyurethane                    | tandem / polyurethane          | ELP15UK | <u>102PM6391</u> * |
| 1150                | 560                    | polyurethane                    | tandem / polyurethane          | ELP15EU | <u>102PM1768</u>   |