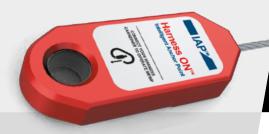

To mitigate against this risk, Harness ON™ intelligent anchor point stops the MEWP's operation until the operator attaches their harness carabiner. Harness ON is permanently shackled to the MEWP's anchor point and wired electronically into the MEWP's function controls.

Once the carabiner is clipped onto Harness ON's inductive ring, an electronic signal tells the MEWP that operation is now safe and allows function until the carabiner is finally unclipped.

Harness ON is a simple solution and doesn't impact on how an operator works. You simply click, connect, and operate to ensure safer working at height.

## SIMPLE OPERATION, INCREASES COMPLIANCE AND REDUCES RISK

Harness ON™ kit comprises:

Harness  $\mathsf{ON^{\textsc{to}}}$  / Shackle / Cable Gland / 12V Relay / 24V Relay

Simple & straightforward. It's easy to understand the concept, how it works and how it will save lives"