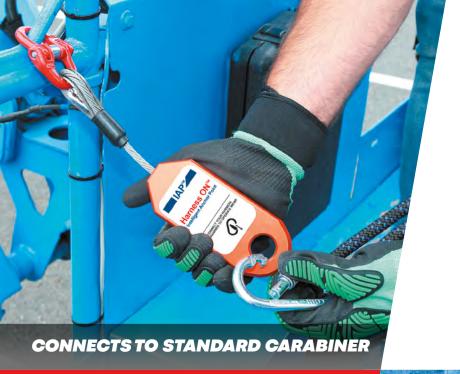

To mitigate against this risk, Harness ON™ intelligent anchor point stops the MEWP's operation until the operator attaches their harness carabiner. Harness ON is permanently shackled to the MEWP's anchor point and wired electronically into the MEWP's function controls.

Once the carabiner is clipped onto Harness ON's inductive ring, an electronic signal tells the MEWP that operation is now safe and allows function until the carabiner is finally unclipped.

Harness ON is a simple solution and doesn't impact on how an operator works. You simply click, connect, and operate to ensure safer working at height.